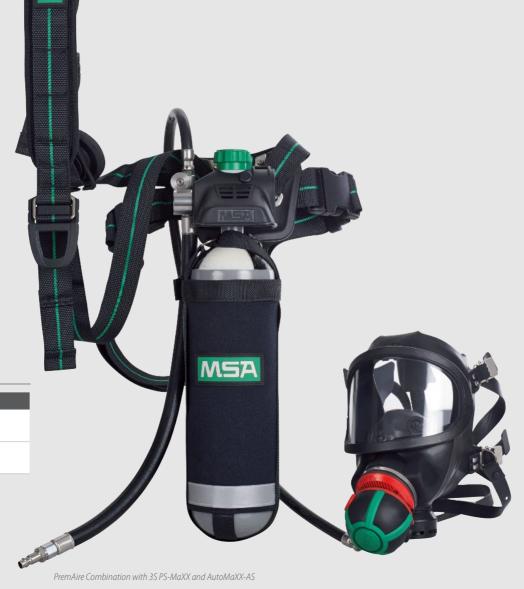

The **PremAire Combination**, a Combination Supplied Airline Respirator with compressed air cylinder, is designed to be versatile, comfortable, and affordable. A streamlined design offers a first stage pressure reducer and cylinder valve within one assembly, creating a very small size and profile that is less likely to snag when working in confined space or tight places.

The PremAire Combination is equipped with the 3S-PS-MaXX full face mask in combination with the AutoMaXX-AS lung-governed demand valve.

#### **Holster Carrier**

• Allows straightforward attachment/detachment of air cylinder

#### **Hip Belt & Shoulder Harness Assembly**

- Intuitive fast donning
- Improved comfort and ergonomics for long duration jobs
- Easy left to right hip positioning of air cylinder

## One-Piece Cylinder Valve and First Stage Pressure Reducer

• Reduces size and profile

#### **Pressure Gauge recessed into Valve Housing**

- Protects gauge
- Reduces size and profile

#### **Easy Access Filling Port**

- Convenient and fast refilling of compressed air cylinder
- No restrictions in compressor filling pressure (200 or 300 bar)
- Ease of attaching QuickFill adaptor

#### 2.0L Composite or Steel Cylinder Options

• Rated duration of 15 minutes