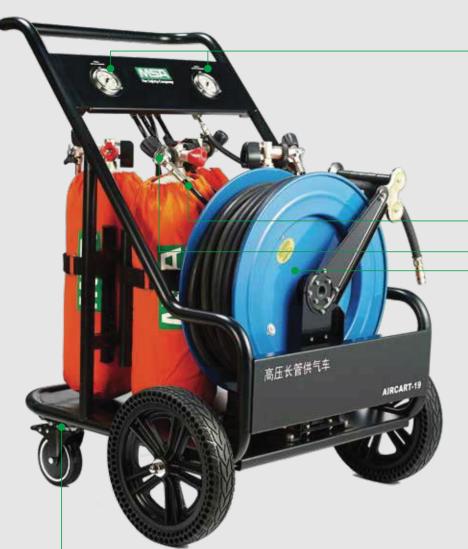

## Pressure gauge

- High pressure gauge, indicating pressure in the cylinder
- Medium pressure gauge, indicating pressure in the medium pressure hose
- MPa/bar double scale display

#### Pressure reducer

- Continuous long working hours
- Multiple supply
- Stable medium pressure output

#### **Pressure release valve**

- Cylinder connected to the handwheel, ergonomics and ease of operation
- High pressure release valve, to release the remaining pressure within the hose and cylinder, to ease the cylinder changing operation

#### **Hose Reel**

- Hose automatically retracts into the wheel
- Self locking mechanism: maintains extended length of hose during operations
- 25 meter hose length

#### Brake

• To hold the working position of the cart, and prevent accidental movement of the air cart

## Specialty

- Ease of changing compressed air cylinders
- Single cylinder usage possible
- Cylinders are interchangeable for continuous supplied air
- Hose in the hose reel can be easily deployed
- Maximum number of users: 4 users
- Suggested number of users: 1-2 users