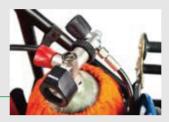

## One-Piece Cylinder Valve and First Stage Pressure Reducer

• Reduces size and profile

#### **Pressure Gauge recessed into Valve Housing**

- Protects gauge
- Reduces size and profile

## Pressure Reducer & Cylinder

A streamlined design combining the cylinder valve, cylinder gauge and first stage pressure reducer in one piece. A hard cover for this assembly ensures additional protection against accidental hits/drops while serving as a convenient handle.