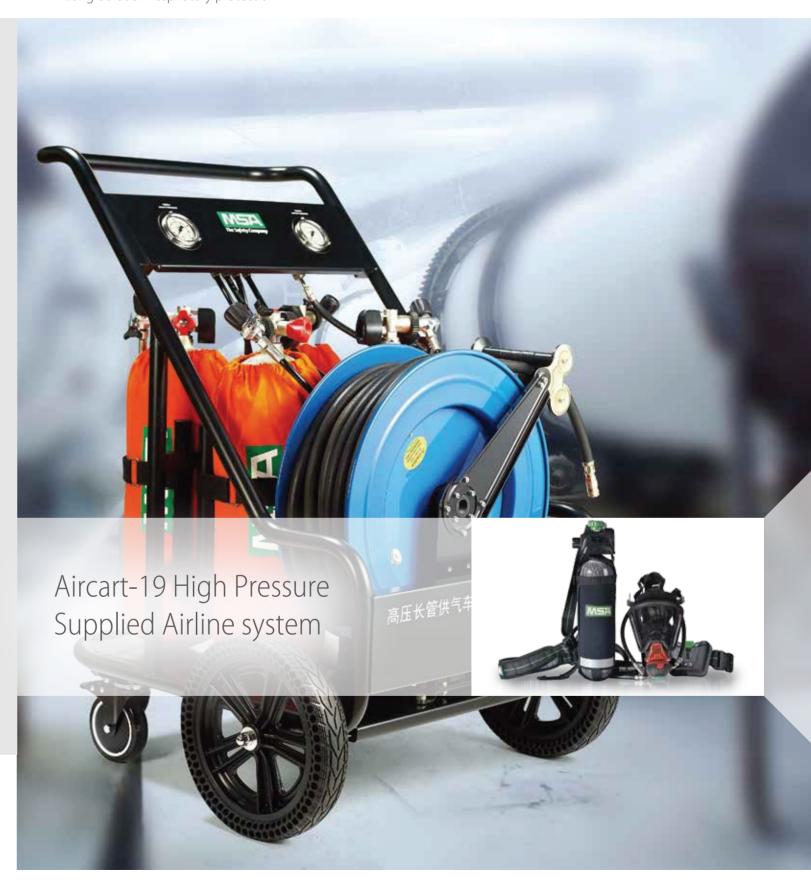

# **MSA Portable Aircart** & PremAire Combination

MSA
The Safety Company

Long duration respiratory protection