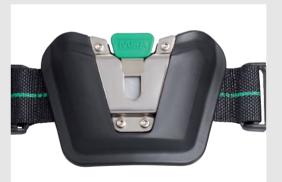

#### **Holster Carrier**

• Allows straightforward attachment/detachment of air cylinder

## Holster Carrier

The holster carrier secures the air cylinder while allowing easy detaching/attaching of the cylinder when needed. For users working in confined space this feature allows high maneuverability in tight places and simplifies entry and exit from confined space access.