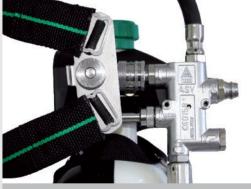

## One-Piece Cylinder Valve and First Stage Pressure Reducer

• Reduces size and profile

#### **Pressure Gauge recessed into Valve Housing**

- Protects gauge
- Reduces size and profile

## Pressure Reducer & Cylinder

A streamlined design combining the cylinder valve, cylinder gauge and first stage pressure reducer in one piece. A hard cover for this assembly ensures additional protection against accidental hits/drops while serving as a convenient handle.

## Automatic Switch Valve

The Automatic Switch Valve (ASV) is mandatory for supplied air respirators with airline connection and for devices which need to be approved to EN 14593-1. In case the external air source fails or the pressure drops to 4.3–5.3 bar, the valve switches automatically to supply air from the PremAire Combination compressed air cylinder. If the pressure of the main air supply again rises above 5.3–6.5 bar, the valve switches back to the external air source.