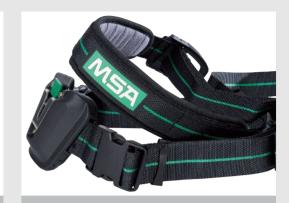

#### **Hip Belt & Shoulder Harness Assembly**

- Intuitive fast donning
- Improved comfort and ergonomics for long duration jobs
- Easy left to right hip positioning of air cylinder

## Hip Belt & Shoulder Harness

The belt and shoulder harness assembly provides increased comfort while easily allowing the repositioning of the air cylinder from the right hip to left or any other comfortable position, without the need of doffing the whole device (relieving stress points).