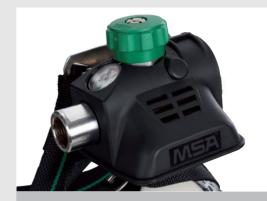

## One-Piece Cylinder Valve and First Stage Pressure Reducer

• Reduces size and profile

#### **Pressure Gauge recessed into Valve Housing**

- Protects gauge
- Reduces size and profile

## Pressure Reducer & Cylinder

A streamlined design combining the cylinder valve, cylinder gauge and first stage pressure reducer in one piece. A hard cover for this assembly ensures additional protection against accidental hits/drops while serving as a convenient handle.