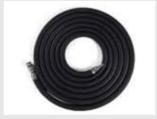

ng compressed air cylinders
- Single cylinder usage possible
- Cylinders are interchangeable for continuous supplied air
- Hose in the hose reel can be easily deployed
- Maximum number of users: 4 users
- Suggested number of users: 1-2 users

## Technical Information

| Operating pressure         | 30MPa               |
|----------------------------|---------------------|
| Alarm                      | 5.5±0.5MPa          |
| Reducer operating pressure | 0.6-0.75MPa         |
| Reducer operating volume   | ≥ 500 litre/minutes |
| Alarm                      | ≥ 90db              |
| Hose reel length           | 25m                 |
| Dimension                  | 99 x 80 x 110 cm    |
| Maximum usage length       | 80m                 |
| Standard compliance        | GB6220-2009         |



#### Hose

- Choice of length from 5m to 30m
- Rectus quick connect



#### Y - Piece

- Corrosion resistance material
- Suitable angle for one inlet, and two outlet configuration.

## Option 1

| PN       | Description                                                                 |     |
|----------|-----------------------------------------------------------------------------|-----|
| 10222628 | AirCart,4x6.8L Gauge,2x5m                                                   |     |
| S/N      | Item                                                                        | Qty |
| 1        | 4 Cylinder AirCart-19 Frame Assembly,<br>w/hose reel drum and 25 meter hose | 1   |
| 2        | 5 meter hose                                                                | 2   |
| 3        | Y-Joint