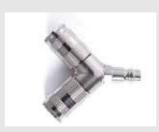

#### Y - Piece

- Corrosion resistance material
- Suitable angle for one inlet, and two outlet configuration.