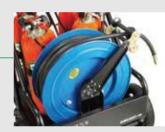

#### **Hose Reel**

- Hose automatically retracts into the wheel
- Self locking mechanism: maintains extended length of hose during operations
- 25 meter hose length

## Technical Information

| Operating pressure         | 30MPa               |
|----------------------------|---------------------|
| Alarm                      | 5.5±0.5MPa          |
| Reducer operating pressure | 0.6-0.75MPa         |
| Reducer operating volume   | ≥ 500 litre/minutes |
| Alarm                      | ≥ 90db              |
| Hose reel length           | 25m                 |
| Dimension                  | 99 x 80 x 110 cm    |
| Maximum usage length       | 80m                 |
| Standard compliance        | GB6220-2009         |

#### Hose

- Choice of length from 5m to 30m
- Rectus quick connect